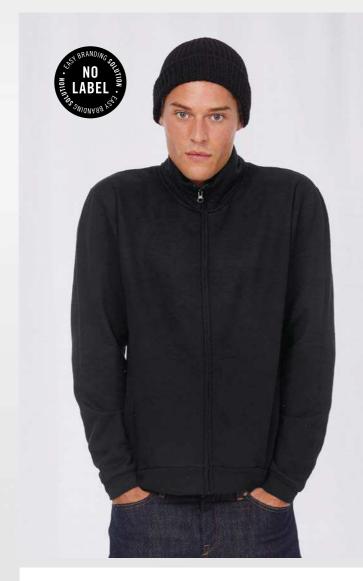

# B&C ID.206 50/50 - WU 126

Full zip sweatjacket with "B&C No Label" solution for easy rebranding. Versatile style designed for all types of activity.

### **Features**

- "B&C No Label" solution for easy rebranding
- Contemporary look designed for all types off activity

- Bottom hem and cuffs with 1x1 elastane rib for a perfect fit
- Straddle stitched seams on armhole for strength and optimal wearing comfort
- Welt pockets for a sophisticated look
- Self fabric collar
- Long lasting qualitative tone-on-tone coil zip with metal slider and puller
- Regular fit
- Set-in sleeves
- Side seams

### **Decoration**

- Smooth surface fabric made to be decorated
- Kissing (covered) zip for full front decoration
- Fabric has been tested to ensure it delivers great results across a range of decoration techniques (Screen print, transfer, embroidery)
- Pocketing of welt pocket is tone on tone and made of single-jersey (=less thickness) which makes it easier to decorate