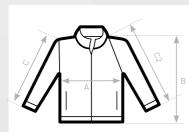

### SIZES [CM]

| B&C ID.206 50/50 WU 126          | XS | S  | М  | L  | XL | 2XL | 3XL | 4XL |
|----------------------------------|----|----|----|----|----|-----|-----|-----|
| A HALF CHEST                     | 48 | 51 | 54 | 57 | 60 | 63  | -   | -   |
| B BODY LENGTH<br>FROM NECK POINT | 65 | 67 | 69 | 71 | 73 | 75  | -   | -   |
| C SLEEVE LENGTH                  | 65 | 66 | 67 | 68 | 69 | 70  | -   | -   |