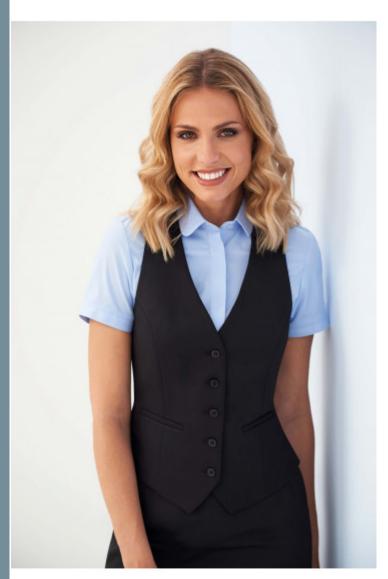

### BT2257 Luna Ladies' Waistcoat

5-button waistcoat. 2 welt pockets. Satin back with adjuster.

Catalogue page p.338

Sizes

XS - S - M - L - XL -XXL

Fabric weight

335 gsm

Units per package

### Colours

Navy

## **BROOK TAVERNER**

corporate tailoring

One Collection Luna Waistcoat

Style No: **2257** 

Shades **D** 