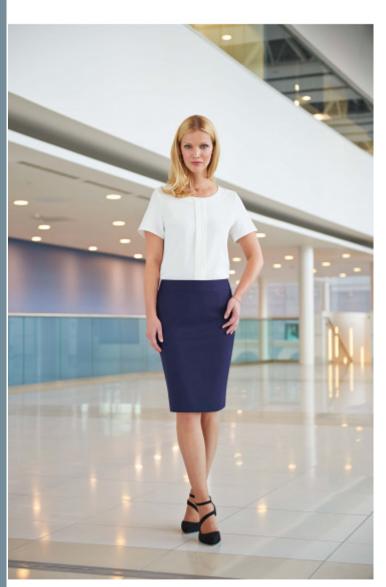

### BT2224 Numana Skirt

Skirt with back centre vent. Full stretch lining. Length: 56 cm.

Catalogue page p.334

### Colours

Black

Navy

All rights reserved ©

## **BROOK TAVERNER**

corporate tailoring

Sophisticated Collection Numana Skirt Style No: 2224 Shades A/B/C/D/F/G