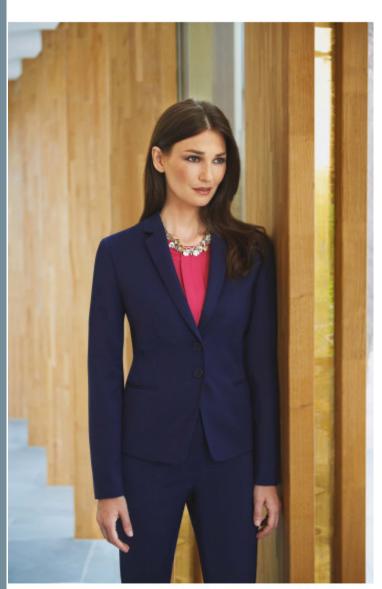

### BT2252 Calvi Ladies' Jacket

Short slim fit 2-button jacket. Plain back. 2 front pockets. 1 inside pocket.

Catalogue page p.334

### Colours

Black

Navy

All rights reserved ©

## **BROOK TAVERNER**

corporate tailoring

Sophisticated Collection Calvi Jacket Style No: 2252 Shades A/C/D/G/H