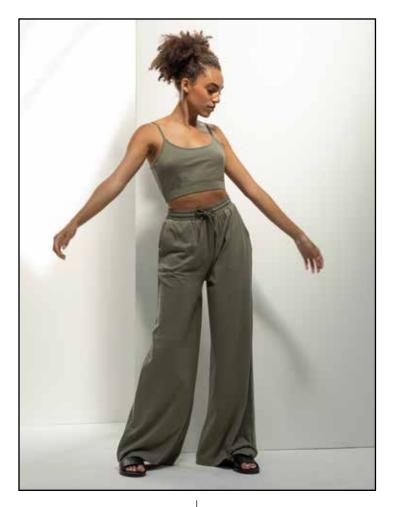

SK431 Women's Sustainable Fashion Wide Leg Joggers

Fabric: 60% Regenerated Cotton,

> 40% Recycled Polyester Brushed Back Fleece

Weight: 260qsm 2XS - 2XL Sizes:

XS, 2XL =12; S-XL =24 Carton:

Country of Origin: Bangladesh Commodity Code: 61046200

- Women's wide leg pants
- Elasticated waist with long round cord drawcord
- Curved front side pockets
- Tonal topstitching detail
- Coordinates with new lounge sweats range
- Brand Free, for easy re-branding
- Re-sealable, recyclable bags; made from 100% recycled plastic