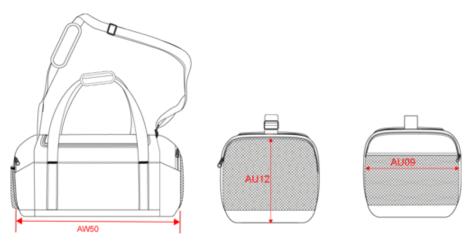

## Dimensions (cm)

| Measurements in cm          | One size |  |
|-----------------------------|----------|--|
| AU09 - Depth of bottom part | 32.00    |  |
| AU12 - Total height         | 27.00    |  |
| AW50 - Total lenght         | 67.00    |  |