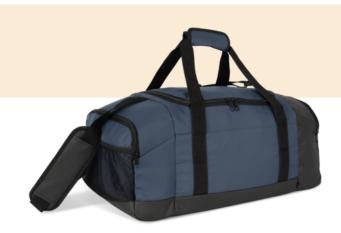

# Recycled sports bag with dual side compartment

100% polyester. Sports bag with dual side compartment made from 50% recycled polyester. Mesh panel in one of the two side compartments, perfect for storing damp clothing, with a mesh pocket in the other compartment. Footrest mat included to get changed without standing on the ground.